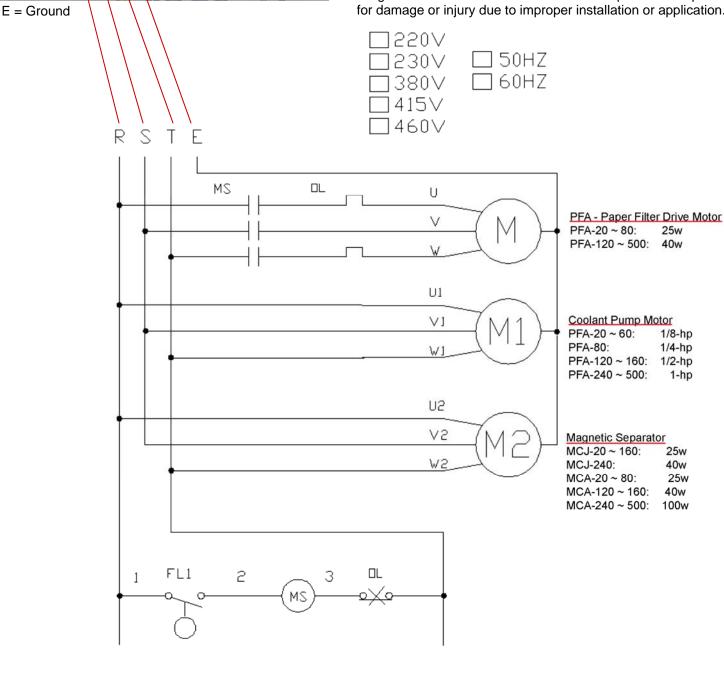

## PFA and MPFA Paper Filter Systems

Three Phase Electric Installation General Reference

Always inspect that voltage is correct on all motors before supplying power.

After power is supplied be sure that motors are running in correct direction. If incorrect exchange two power connections (R,S,T).

This document is for general reference and is not intended to replace the diagram as supplied with your unit. If you do not have any documentation please contact our service representative.

Instillation should be performed by a qualified licensed electrician. Bergman Industrial Filters or the GMSi Group are not responsible for damage or injury due to improper installation or application.